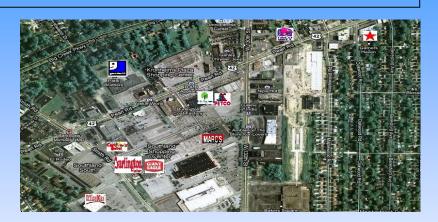

## Oakwood Plaza Parma Heights, Ohio

**Fully Leased** 

Description: 6649 Pearl Road. The shopping plaza is 17,400 square feet.
Co-Tenants: Inline with Sherwin Williams, Papa John's, Subway, etc.
Nearby Tenants: Marc's, Giant Eagle, Petco, Burlington, Goodwill, Gabe's, Office Max, Party City, Verizon, Tuesday Morning, Taco Bell, Arby's, Getgo, etc.