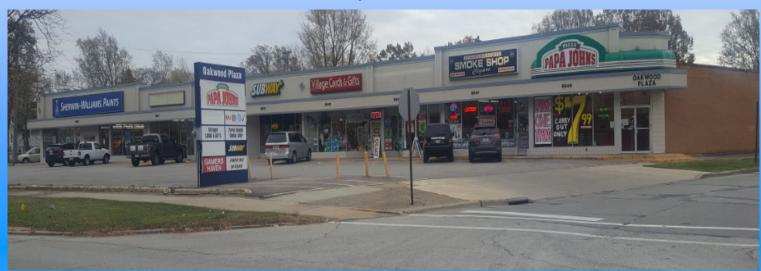

## Oakwood Plaza Parma Heights, Ohio

**Fully Leased** 

Description: 6649 Pearl Road. The shopping plaza is 17,400 square feet.
Co-Tenants: Inline with Sherwin Williams, Papa John's, Subway, etc.
Nearby Tenants: Marc's, Giant Eagle, Petco, Burlington, Goodwill, Gabe's, Office Max, Party City, Verizon, Tuesday Morning, Taco Bell, Arby's, Getgo, etc.